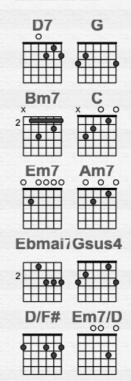

## 月光

演唱:王宏恩

詞:王宏恩/卡菲爾 曲:王宏恩 [前奏] ||G ||C || x 4 ||D7 ||

妳的沉默牽動著晚風 輕輕吹過我耳邊

伴著思念最遙遠的飛翔 還有今晚的月光

|Gsus4 <u>-G</u> --|G D/F<sup>#</sup> |Em7 | 無聲的夜晚 微風輕輕吹拂你臉龐 |Em7 Em7/D |C |D7 |Gsus4 <u>-G</u> --|G | 1.黑黑藍藍靜靜的躺在 謎樣的大地上 |Em7 Em7/D |C |D7 |C | 2.黑黑藍藍靜靜的躺在 謎樣的大地上 (1) [間奏] |G |Bm7 |G |G | |G |Bm7 |G |G | |F |Em7 |E maj7 |D7sus4 |D7 |(回▲)