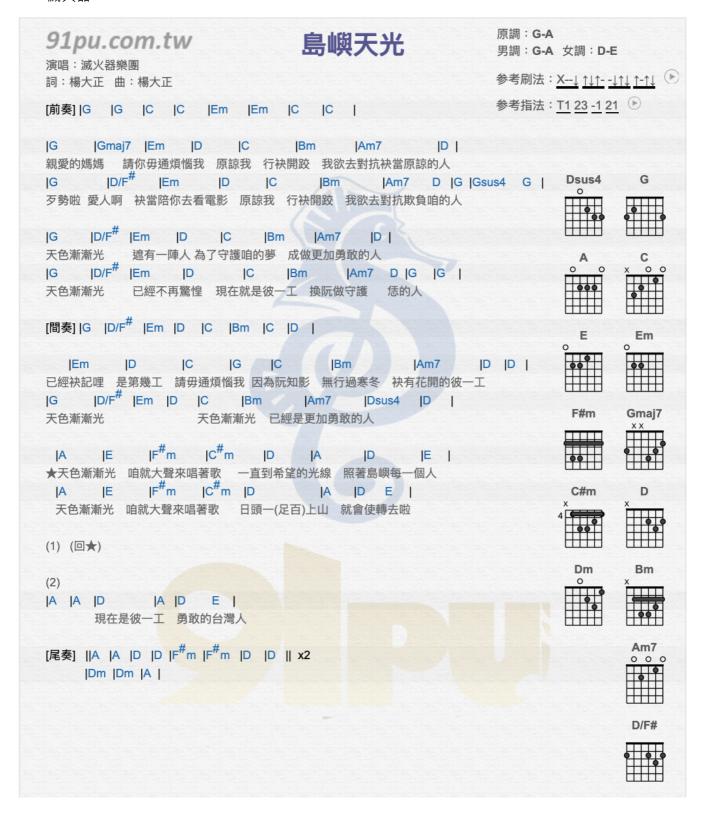

## Guitar - G major

• 滅火器



• Jay Chou

| <b>91pu.com.tw</b><br>演唱:周杰倫<br>詞:周杰倫 曲:周杰倫 | 聽媽媽的話                                      | 原調: <b>Bb</b><br>男調: <b>A</b> 女調: <b>E</b><br>参考刷法:X <u>↑↓ -↓↑↓</u> <u>↑-↑↓</u> ▶